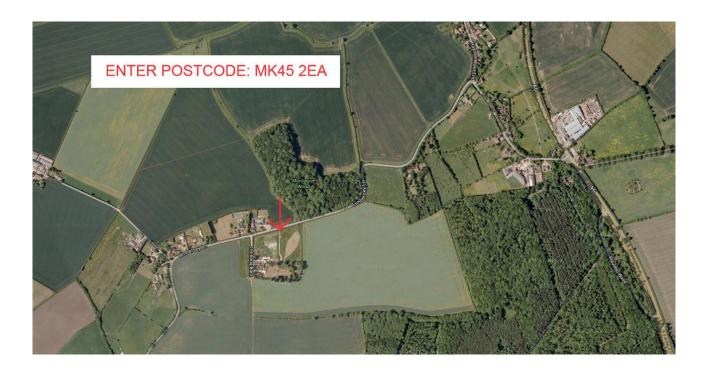

We look forward to welcoming you to Tye Architects (The Long Barn, Limbersey Lane, Maulden, Bedfordshire, MK45 2EA)

We are located around one hour North of London. We are around 10-15 minutes from the M1 motorway running North-South and the A421 running West-East between Cambridge and Milton Keynes.

Please use the post code below to get you 'close' to where we are and then use the further details below. If you do need to contact us please call 01525 406677 or email <a href="mailto:accounts@tyearchitects.com">accounts@tyearchitects.com</a>, info@tyearchitects.com for any special requirements or assistance.

## PLEASE NOTE:

The entrance to the studio is on a 60mph road and so please take your time and speed when approaching so you don't miss it as its a small opening in the continuous hedgerow. A helpful tip is 'dont' go down the concrete farm track as that is not the right access point.