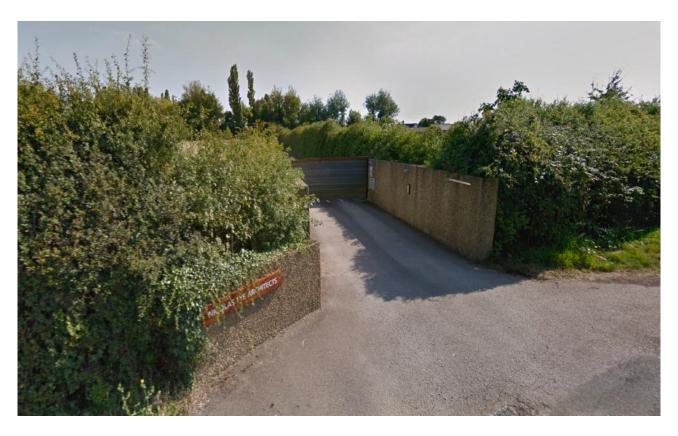

## PLEASE NOTE:

The entrance to the studio is on a 60mph road and so please take your time and speed when approaching so you don't miss it as its a small opening in the continuous hedgerow. A helpful tip is 'dont' go down the concrete farm track as that is not the right access point.